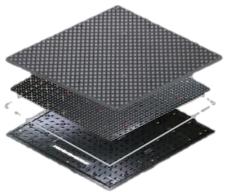

## **FEATURES:**

Cost-effective for fixed installation Up to 3000kg/m2 load bearing capacity Customizable heights of screen Anti-slip, anti-glare, anti-UV, anti-friction Front(up-side) maintenance Front IP54

## Floor LED Display Specifications

| Pixel Pitch (mm)      | 2.9mm, 3.9mm, 4.8mm, 5.2mm, 6.25mm |
|-----------------------|------------------------------------|
| Module Size (mm)      | 250*250mm                          |
| Cabinet Size (mm)     | 500*500/500*1000                   |
| Brightness (cd/m2)    | 1000~1500cd/m2                     |
| Refresh Rate (Hz)     | 1920/3840Hz                        |
| Maintenance           | Front                              |
| IP Rating             | IP54 front                         |
| Weight                | 55kg/m2                            |
| Drive Type            | Constant Current Driving           |
| Input Voltage         | AC 110V~240V                       |
| Power Consumption     | Vary to pixel pitch                |
| Operating Temperature | -20℃ to 65℃                        |
| Storage Temperature   | -35℃ to 85℃                        |
| Operating Humidity    | 10% to 90%                         |
| Storage Humidity      | 5% to 90%                          |
|                       |                                    |