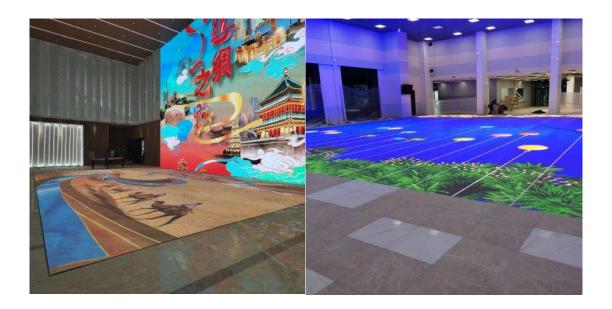

## Floor LED Display Specifications

## **FEATURES:**

Cost-effective for fixed installation Up to 3000kg/m2 load bearing capacity Customizable heights of screen Anti-slip, anti-glare, anti-UV, anti-friction Front(up-side) maintenance Front IP54