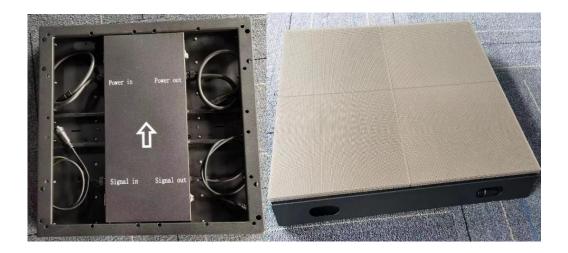

## **FEATURES:**

Cost-effective for fixed installation Up to 3000kg/m2 load bearing capacity Customizable heights of screen Anti-slip, anti-glare, anti-UV, anti-friction Front(up-side) maintenance Front IP54

## Floor LED Display Specifications

| Pixel Pitch (mm)      | 2.9mm, 3.9mm, 4.8mm, 5.2mm, 6.25mm |
|-----------------------|------------------------------------|
| Module Size (mm)      | 250*250mm                          |
| Cabinet Size (mm)     | 500*500/500*1000                   |
| Brightness (cd/m2)    | 1000~1500cd/m2                     |
| Refresh Rate (Hz)     | 1920/3840Hz                        |
| Maintenance           | Front                              |
| IP Rating             | IP54 front                         |
| Weight                | 55kg/m2                            |
| Drive Type            | Constant Current Driving           |
| Input Voltage         | AC 110V~240V                       |
| Power Consumption     | Vary to pixel pitch                |
| Operating Temperature | -20℃ to 65℃                        |
| Storage Temperature   | -35℃ to 85℃                        |
| Operating Humidity    | 10% to 90%                         |
| Storage Humidity      | 5% to 90%                          |
|                       |                                    |