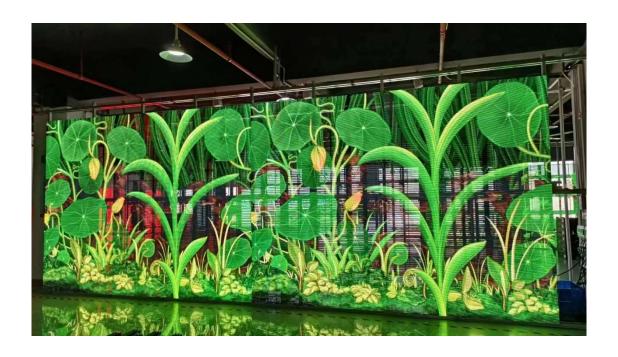

## Transparent LED Display Specifications

2.8/5.2mm, 3.9/7.8mm, 10mm, 20mm Pixel Pitch (mm) Module Size (mm) Module Weight (kg/sqm) 10kg/sqm Display Thickness (mm) 75mm Maintenance Front / Rear Brightness (cd/m2) 800~5000cd/m2 Refresh Rate (Hz) 1920/3840Hz Scan Mode Viewing Angle 140 degree (H/V) Transparency 55%~85% Drive Type **Constant Current Driving** Input Voltage AC 95V~240V