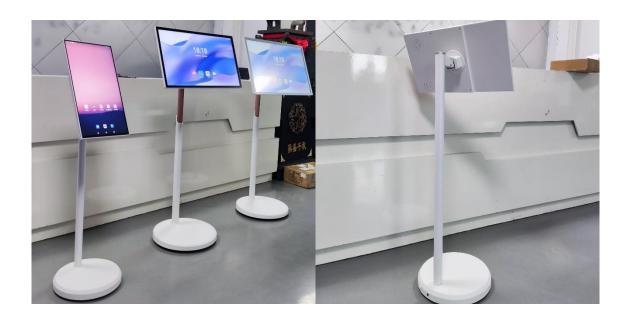

## **FEATURES**:

90 Degree Rotatable Screen

Adjustable Height (±8.5cm)

Wireless & Portable Design

4 ~ 6 hours battery lifetime

| Display  | Model         | 21.5 inch                                  | 27 inch              | 32 inch |  |
|----------|---------------|--------------------------------------------|----------------------|---------|--|
|          | System        | Android 12.0                               | Android 8.0/9.0/11.0 |         |  |
|          | Brightness    | 250~350cd/m2                               |                      |         |  |
|          | Refresh Rate  | 60HZ                                       |                      |         |  |
|          | Touch         | Max touch points: ≤10                      |                      |         |  |
|          | RAM           | 4G                                         |                      |         |  |
|          | ROM           | 64G                                        |                      |         |  |
|          | WiFi          | 2.4G + 5G                                  |                      |         |  |
|          | Microphone    | Yes                                        |                      |         |  |
|          | Speaker       | Built-in stereo speaker * 2                |                      |         |  |
| Moveable | Height        | Fixed                                      | ±85mm Adjustable     |         |  |
| Stand    | Angle         | Rotation: ±90°, Tilt: up or down 22°       |                      |         |  |
|          | Wheels        | 1 inch universal wheel * 5                 |                      |         |  |
|          | Indicator     | Green(charging/charged) / Red(low battery) |                      |         |  |
| Battery  | Battery Type  | LiFePO4                                    |                      |         |  |
|          | Cycle Life    | 3,000 times                                |                      |         |  |
|          | Norminal      | 72Wh                                       | 230Wh                | 230Wh   |  |
|          | Capacity      |                                            |                      |         |  |
|          | Norminal      | 12V                                        | 19.2V                | 19.2V   |  |
|          | Voltage       |                                            |                      |         |  |
|          | Charging Plug | DC plug 2.5mm                              |                      |         |  |
|          | Max Input     | 2A                                         | 5A                   | 5A      |  |
|          | 1             | 1                                          | 1                    | 1       |  |