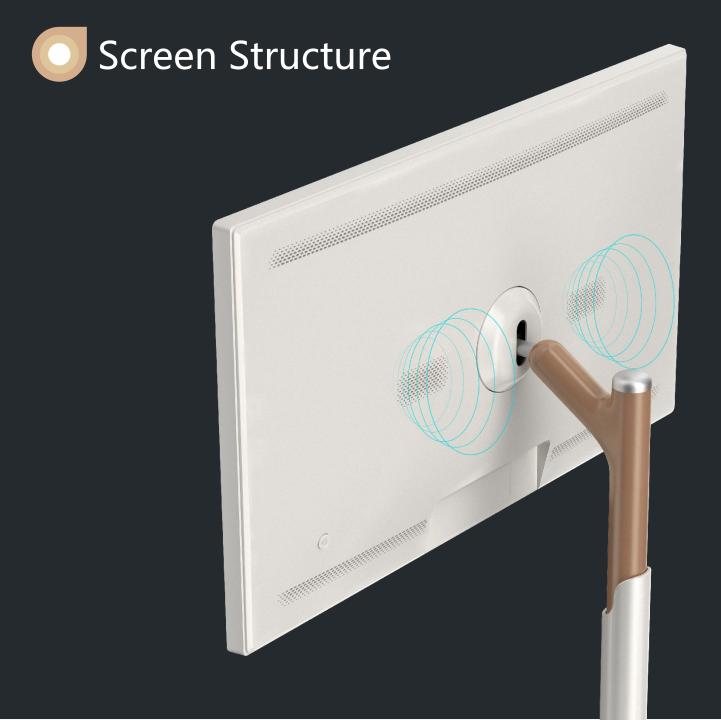

### No Front Frame Design

Full Screen Tempered Glass Design Style

## Immersive Sound Experience

High-power Stereo Subwoofer

### Heat Convection Cooling Hole Design

Gradient Array Style, Beautiful & Practical