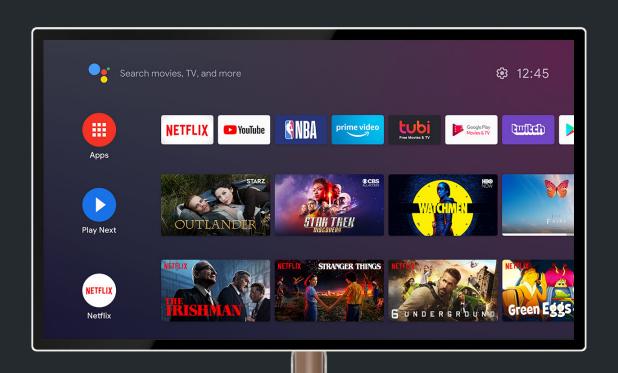

## LAV-M1 Mobile Smart Screen Product Introduction

#### **CONTENTS**

- 01 Product Appearance & Functions
- 02 Product Structure
- 03 Performance Parameters
- 04 Reliability Test
- 05 Product Compatibility

## 01

Product Appearance & Functions

### Product Appearance





### Product Appearance——Color Optional



### Product Functions





**Product Structure** 



### No Front Frame Design

Full Screen Tempered Glass Design Style





## Immersive Sound Experience

High-power Stereo Subwoofer



### Heat Convection Cooling Hole Design

Gradient Array Style, Beautiful & Practical







### The Screen Comes With A Standby Button

Easy Operation, Energy Saving & Reduce Power Consumption, Improving Battery Life.







# Rotation and Forward & Backward Tilt Integrated Shaft

The Quick-release Structure of The Bracket Makes It Convenient to Carry & Use





## Infinitely Adjustable Lifting Rod

Adjust The Screen Height Freely

170mm



### Bionic Natural Tree Branch Design

Ergonomics, Easy to Hold, Lift & Move

Exclusive Patent Protection





## Comes With Large Capacity Lithium Battery

Long-lasting Battery Life, Regular Use Time Can Be 5Hours +

### **Battery Type**: LiFePO4 Battery Charactor:

- 1. Safe & Reliable,