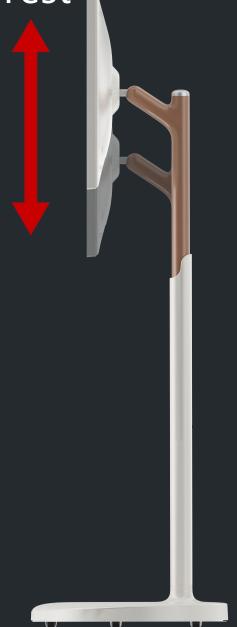

|  |  |  |
|                   | Nominal Capacity  |                                            |  |  |  |
|                   | Nominal Voltage   |                                            |  |  |  |
|                   | Charging Plug     | DC plug 2.5mm                              |  |  |  |
|                   | Max Input Current |                                            |  |  |  |
|                   | Dimension         |                                            |  |  |  |
|                   | Weight            |                                            |  |  |  |



Reliability Test





### Up & Down Angle Tilt Life Test

More Than 3000 + Times

**All Functions Are Still Normal** 





### **Totation Life Test**



Rotate For 3000+ Times
All Functions Are Still Normal





### **Up & Down Life Test**

3000 + Times

**All Functions Are Still Normal** 

### Reliability Test



After Overall Life Test, Normal Function is Ok, Torque and other test parameters attenuation ≤ 15%.

### Incline Test



# Pass The Gradient Test & Can Meet The International Standards

Place It On A Platform Inclined At 15°, Then Slowly Rotate 360° Around The Vertical Axis of The Test Sample Result: No Dumping

### Applications



Home Leisure



Office Assistance



**Bedroom Companion** 



**Ourdoor Entertaiment** 



**Small Meeting** 



Education



Fitness Exercise



Kitchen Education



**Live Broadcasting**