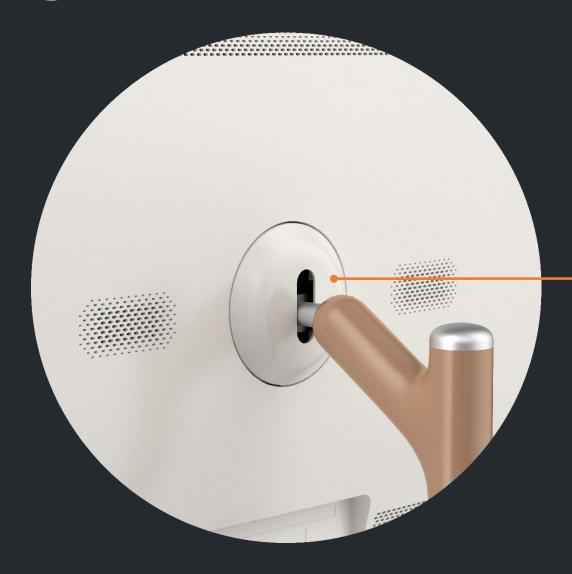

# Rotation and Forward & Backward Tilt Integrated Shaft

The Quick-release Structure of The Bracket Makes It Convenient to Carry & Use

### Bionic Natural Tree Branch Design

Ergonomics, Easy to Hold, Lift & Move

Exclusive Patent Protection