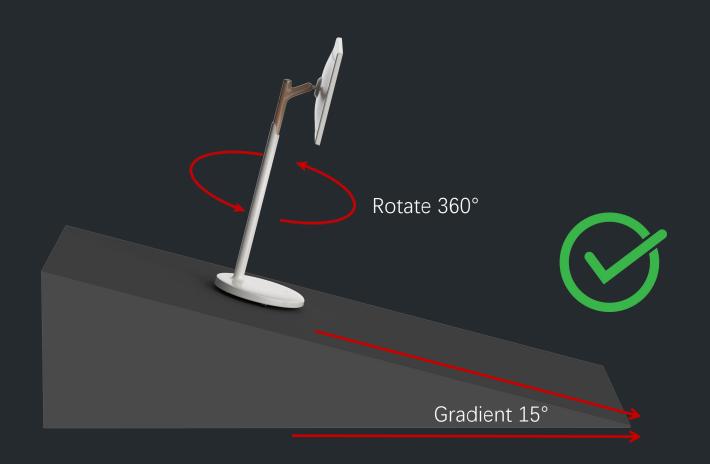

### Incline Test

# Pass The Gradient Test & Can Meet The International Standards

Place It On A Platform Inclined At 15°, Then Slowly Rotate 360° Around The Vertical Axis of The Test Sample Result: No Dumping