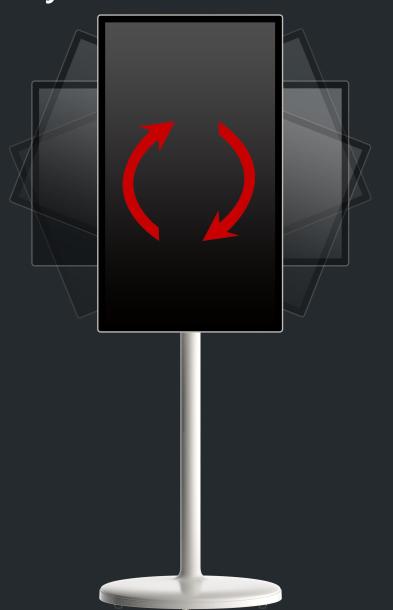

### **Totation Life Test**

Rotate For 3000+ Times
All Functions Are Still Normal