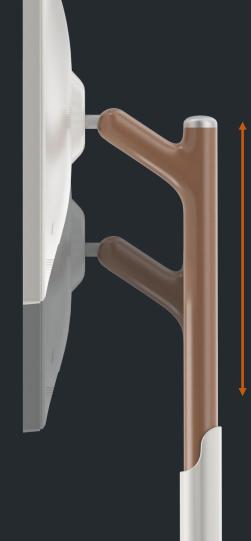

**

- 01 Product Appearance & Functions
- 02 Product Structure
- 03 Performance Parameters
- 04 Reliability Test
- 05 Product Compatibility

## 01

Product Appearance & Functions

### Product Appearance





### Product Appearance——Color Optional



### Product Functions





**Product Structure** 



### No Front Frame Design

Full Screen Tempered Glass Design Style





## Immersive Sound Experience

High-power Stereo Subwoofer



### Heat Convection Cooling Hole Design

Gradient Array Style, Beautiful & Practical







### The Screen Comes With A Standby Button

Easy Operation, Energy Saving & Reduce Power Consumption, Improving Battery Life.







# Rotation and Forward & Backward Tilt Integrated Shaft

The Quick-release Structure of The Bracket Makes It Convenient to Carry & Use





## Infinitely Adjustable Lifting Rod

Adjust The Screen Height Freely

170mm



### Bionic Natural Tree Branch Design

Ergonomics, Easy to Hold, Lift & Move

Exclusive Patent Protection





## Comes With Large Capacity Lithium Battery

Long-lasting Battery Life, Regular Use Time Can Be 5Hours +

### **Battery Type**: LiFePO4 Battery Charactor:

- 1. Safe & Reliable, Long Life, ≥ 5years Life
- 2. High Temperature Resistance, Safe Discharge In 60°C Environment.
- 3. Multiple Protection Functions Ensure System Security (Overcharge/Overdischarge/ Overcurrent/Overtemperature/Short Circuit Protection)

#### **Quality Certification**













### Comparison of Battery Parameters

| NCA Battery VS LiFePO4 Battery |        |         |       |                    |                        |  |