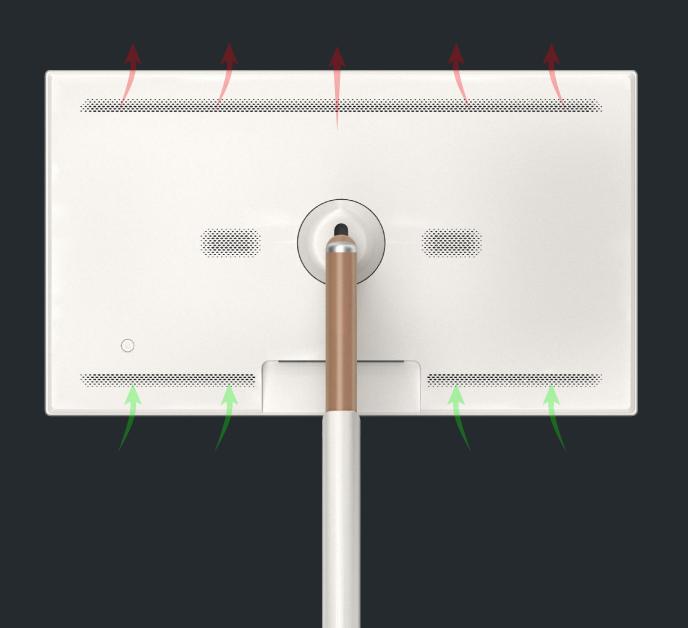

### Heat Convection Cooling Hole Design

Gradient Array Style, Beautiful & Practical