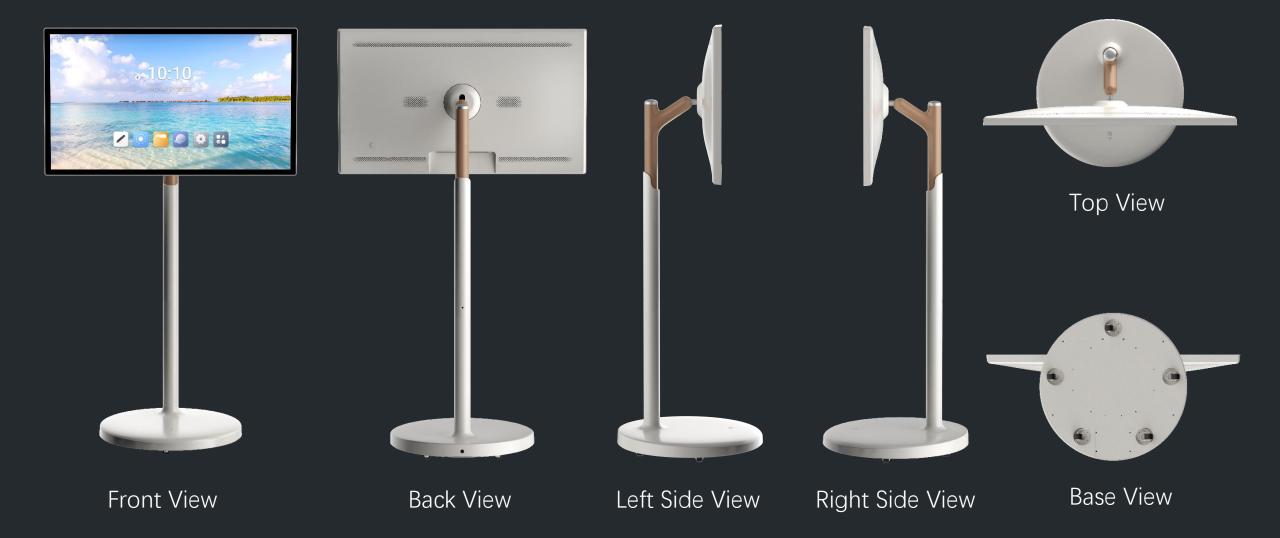

## LAV-M1 Mobile Smart Screen Product Introduction

#### **CONTENTS**

- 01 Product Appearance & Functions
- 02 Product Structure
- 03 Performance Parameters
- 04 Reliability Test
- 05 Product Compatibility

## 01

Product Appearance & Functions

### Product Appearance





### Product Appearance——Color Optional



### Product Functions





**Product Structure** 



### No Front Frame Design

Full Screen Tempered Glass Design Style





## Immersive Sound Experience

High-power Stereo Subwoofer



### Heat Convection Cooling Hole Design

Gradient Array Style, Beautiful & Practical







### The Screen Comes With A Standby Button

Easy Operation, Energy Saving & Reduce Power Consumption, Improving Battery Life.







# Rotation and Forward & Backward Tilt Integrated Shaft

The Quick-release Structure of The Bracket Makes It Convenient to Carry & Use





## Infinitely Adjustable Lifting Rod

Adjust The Screen Height Freely

170mm



### Bionic Natural Tree Branch Design

Ergonomics, Easy to Hold, Lift & Move

Exclusive Patent Protection





## Comes Wi