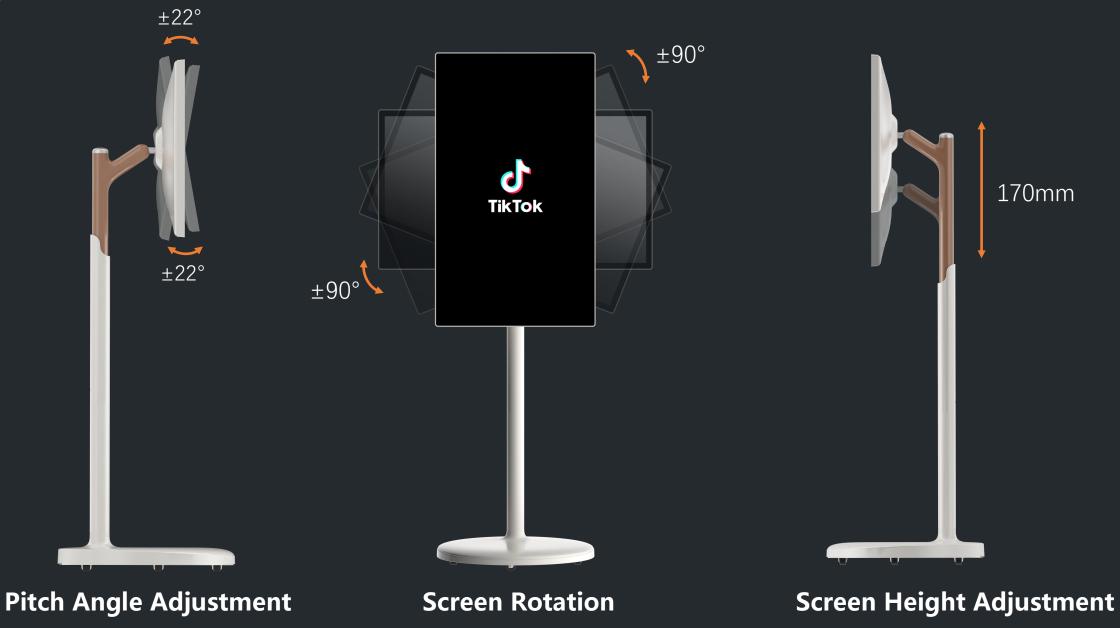

# Rotation and Forward & Backward Tilt Integrated Shaft

The Quick-release Structure of The Bracket Makes It Convenient to Carry & Use

## Infinitely Adjustable Lifting Rod

Adjust The Screen Height Freely

170mm

### Parameters

| Display           | Touch             | Max touch points: ≤10                      |  |  |  |
|-------------------|-------------------|--------------------------------------------|--|--|--|
|                   | System            | Andriod 8.0/9.0/11.0/12.0                  |  |  |  |
|                   | Brightness        | 250~350cd/m²                               |  |  |  |
|                   | Dimension         | 21.5/27/32 inch;1920 * 1080 pixels         |  |  |  |
| Moveable<br>Stand | Height            | 170mm Adjustable                           |  |  |  |
|                   | Angle             | Rotation: ±90°, Tilt: up or down 22°       |  |  |  |
|                   | Wheels            | 1 inch universal wheel * 5                 |  |  |  |
|                   | Indicator         | Green(charging/charged) / Red(low battery) |  |  |  |
| Battery           | Battery Type      | LiFePO4                                    |  |  |  |
|                   | Cycle Life        |                                            |  |  |  |
|                   | Nominal Capacity  |                                            |  |  |  |
|                   | Nominal Voltage   |                                            |  |  |  |
|                   | Charging Plug     | DC plug 2.5mm                              |  |  |  |
|                   | Max Input Current |                                            |  |  |  |
|                   | Dimension         |                                            |  |  |  |
|                   | Weight            |                                            |  |  |  |