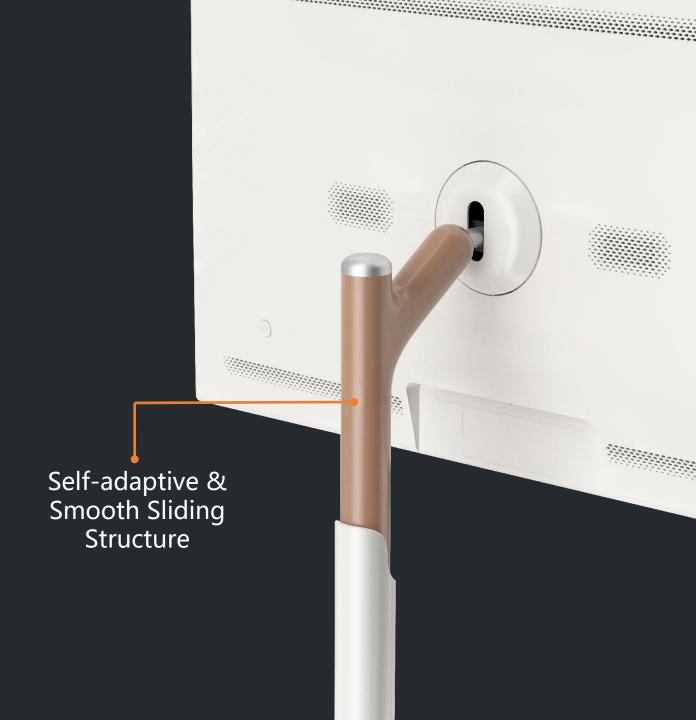

# Rotation and Forward & Backward Tilt Integrated Shaft

The Quick-release Structure of The Bracket Makes It Convenient to Carry & Use

### Bionic Natural Tree Branch Design

Ergonomics, Easy to Hold, Lift & Move

Exclusive Patent Protection