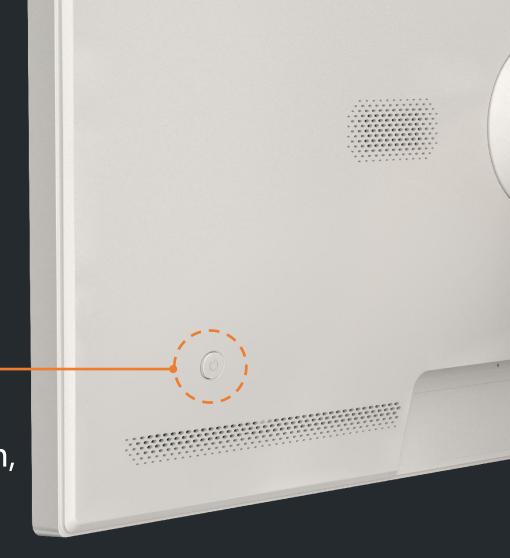

### The Screen Comes With A Standby Button

Easy Operation, Energy Saving & Reduce Power Consumption, Improving Battery Life.