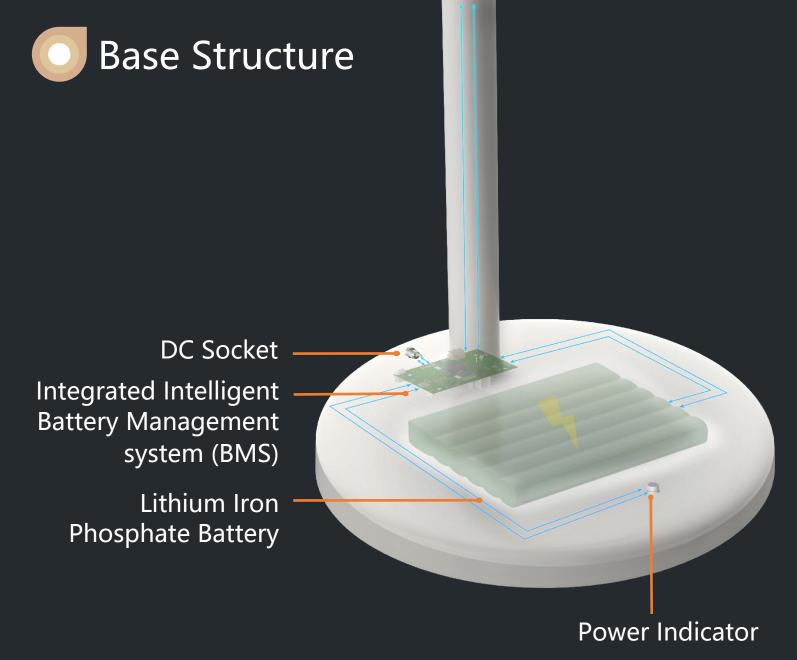

## Comes With Large Capacity Lithium Battery

Long-lasting Battery Life, Regular Use Time Can Be 5Hours +

### **Battery Type**: LiFePO4 Battery Charactor:

- 1. Safe & Reliable, Long Life, ≥ 5years Life
- 2. High Temperature Resistance, Safe Discharge In 60°C Environment.
- 3. Multiple Protection Functions Ensure System Security (Overcharge/Overdischarge/ Overcurrent/Overtemperature/Short Circuit Protection)