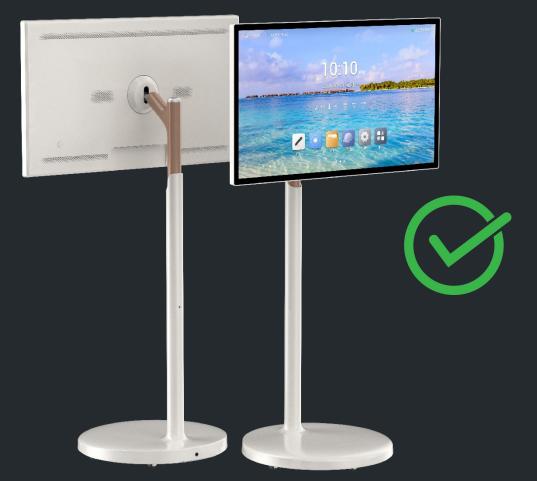

# Rotation and Forward & Backward Tilt Integrated Shaft

The Quick-release Structure of The Bracket Makes It Convenient to Carry & Use

### Bionic Natural Tree Branch Design

Ergonomics, Easy to Hold, Lift & Move

Exclusive Patent Protection