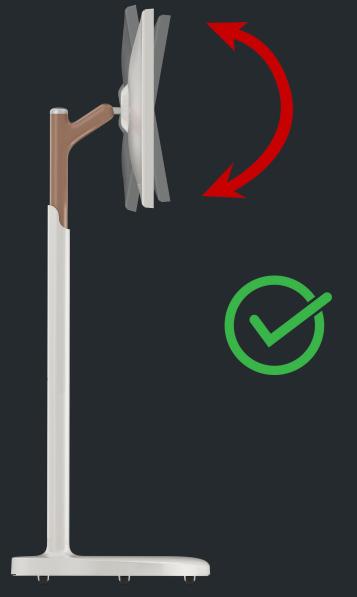

### Up & Down Angle Tilt Life Test

More Than 3000 + Times

**All Functions Are Still Normal** 

### **Up & Down Life Test**

3000 + Times

**All Functions Are Still Normal** 